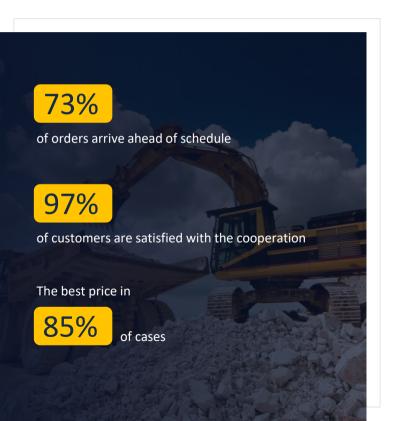

## WHERE WE DELIVER

WE SERVE CLIENTS FROM 36 COUNTRIES:

from Europe to Asia! We have completed 650 projects worldwide in 4 years.